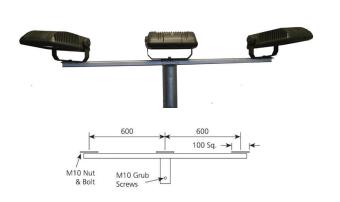

### STM3 Triple floodlight mounting bracket

# Floodlight Brackets

Our floodlight brackets ensure your floodlight is securely mounted on the column. Each bracket has a top plate of 100mm square with a M10 zinc plated bolt, allowing full orientation of the floodlight. All brackets are supplied in a hot dip galvanised finish and are complete with the necessary bolts for mounting to the column.