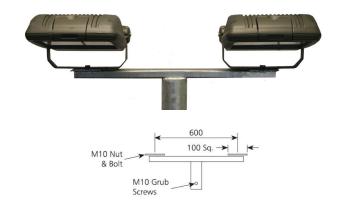

### STM2 Twin floodlight mounting bracket

# Floodlight Brackets

Our floodlight brackets ensure your floodlight is securely mounted on the column. Each bracket has a top plate of 100mm square with a M10 zinc plated bolt, allowing full orientation of the floodlight. All brackets are supplied in a hot dip galvanised finish and are complete with the necessary bolts for mounting to the column.