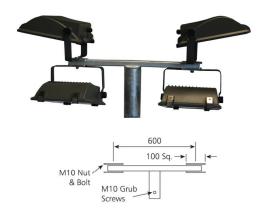

#### STM4 Four-way floodlight mounting bracket

Most columns of 8 metres and above have a column spigot; we will ensure that the brackets ordered will fit your columns. Where brackets are purchased alone for existing columns please indicate the diameter of the column spigot.

The four-way brackets are to mount two floodlights on top of the cross arm and two underneath using the same bolts. Fittings to fix at the same level above the cross arm facing North, South, East, West are also available, add suffix NSEW to STM4 reference. These brackets are only suitable for mounting flood lights up to 400W. For 1000W and above suffix with 'H' for heavy duty e.g STM2H89.

# Floodlight Brackets

Our floodlight brackets ensure your floodlight is securely mounted on the column. Each bracket has a top plate of 100mm square with a M10 zinc plated bolt, allowing full orientation of the floodlight. All brackets are supplied in a hot dip galvanised finish and are complete with the necessary bolts for mounting to the column.