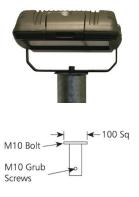

#### STM1 Single floodlight mounting bracket

# Floodlight Brackets

Our floodlight brackets ensure your floodlight is securely mounted on the column. Each bracket has a top plate of 100mm square with a M10 zinc plated bolt, allowing full orientation of the floodlight. All brackets are supplied in a hot dip galvanised finish and are complete with the necessary bolts for mounting to the column.