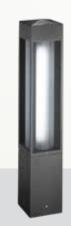

# **QUADRIO 180**

Available with both comfort and performance outputs,

QUADRIO is the square bollard bringing sophistication

#### **Specification Text**

The QUADRIO Bollard shall be manufactured from with a die-cast aluminium body with an extruded aluminium pole. It shall be powder coated with a graphite grey or aluminium silver finish. It shall have a power output ranging between 27.0W - 37.0W, with an efficacy up to 64 lm/W. It shall produce 1,650 - 2,350 luminiaire lumens. The QUADRIO bollard has a radial distribution. The luminaire shall come in 3000K and 4000K and be rated IK07 and IP66 with an 1000mm height available.

## **Key Features**

to your scheme.

- 27.0W 37.0W
- 1,650 2,350 Luminaire Lumens

**Product Description** 

- Efficacy up to 64 lm/W
- · 3000K, 4000K, CRI>80
- IP66, IK07, IK10
- Lifetime 60,000, L80
- · Height Options Available