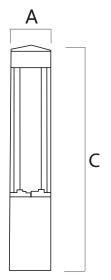

# Other Options Available Contact for further details

• Colour Temperature Opportunities

| Body Type   | А   | В   | С     |  |
|-------------|-----|-----|-------|--|
| Standard 1M | 180 | 180 | 1,000 |  |

All measurements in mm